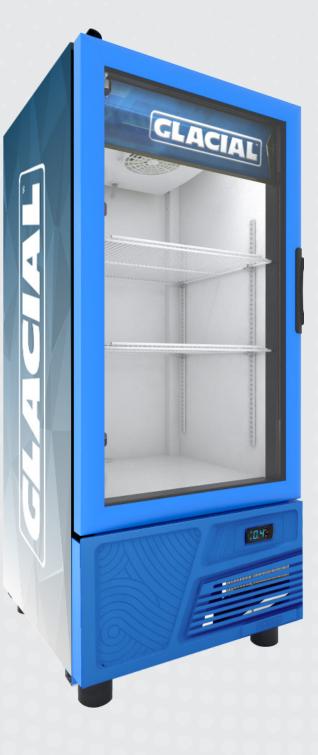

| Dimensions | outside                     | inside |
|------------|-----------------------------|--------|
| FRONT      | 593 mm                      | 517 mm |
| BOTTOM     | 603 mm                      | 492 mm |
| HIGH       | 1358 mm                     | 912 mm |
| Weight     | 65 kg                       |        |
| Capacity   | 232 L / 8.2 ft <sup>3</sup> |        |
| Doors      | 1 • • • •                   |        |
| Shelves    | 2                           |        |

### Capacity

500 ml: 132 units Û 600 ml: 125 units

> 355 ml: 210 units 473 ml: 168 units

40' Container: 54 equipment 53' Box: 72 equipment

# **Electric System**

Lighting

LED

#### Micromotor

Shaded pole / Shaded pole with protection \*Optional high efficiency electronic

#### Thermostat

Electronic / Power saving mode

Voltage

115 ± 10 %