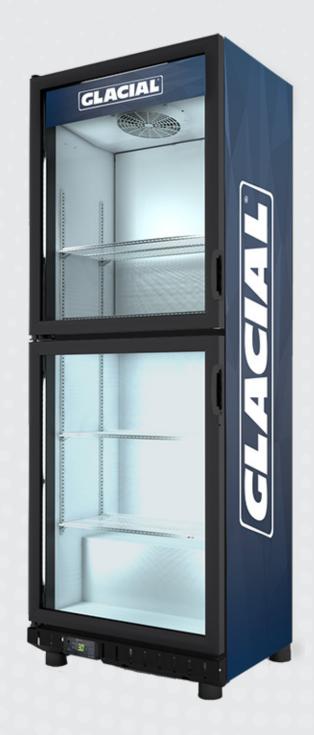

# **FORTE FRV18 DÚO**

## **Dimensions**

outside inside inside frezeer cooler **FRONT** 744 mm 664 mm 664 mm воттом 570 mm 400 mm 210 / 400 mm HIGH 2015 mm 550 mm 938 / 711 mm

Weight 95 kg

**Capacity** 494.6 L / 17.5 ft<sup>3</sup>

**Doors** 2 **Shelves** 6 + 2